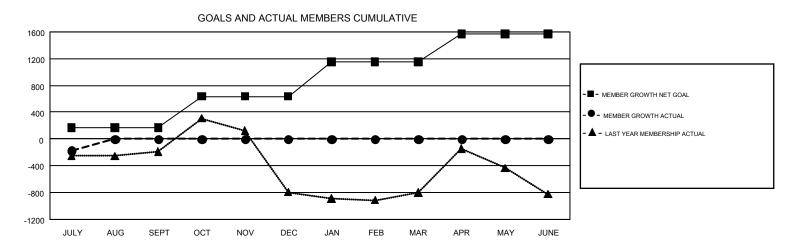

## GOALS AND ACTUAL NEW CLUBS CUMULATIVE

| DROPPED CLUBS: 15           |     | 209 CLUBS OF 1,922 ADDED 1 OR<br>MORE NEW MEMBERS | GENDER DISTRIBUTION  MALE 28,154 (61.90%)  FEMALE 17,328 (38.10%) |  |       |
|-----------------------------|-----|---------------------------------------------------|-------------------------------------------------------------------|--|-------|
| DROPPED MEMBERS             |     |                                                   |                                                                   |  |       |
| DECEASED                    | 49  | CLICK HERE FOR CUMULATIVE                         | TOTAL FAMILY UNIT MEMBERS                                         |  | 7,356 |
| CLUB CANCELLED 24 OTHER 544 |     | MEMBERSHIP DATA                                   |                                                                   |  |       |
|                             |     |                                                   | FAMILY MEMBERS PAYING HALF DUES                                   |  | 3,826 |
| TOTAL                       | 617 |                                                   | DUES                                                              |  |       |