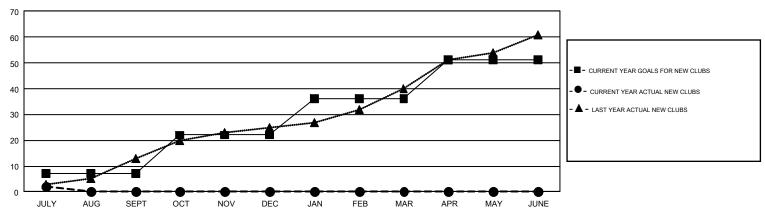

## GOALS AND ACTUAL NEW CLUBS CUMULATIVE

| DROPPED CLUBS: 15           |     | 209 CLUBS OF 1,922 ADDED 1 OR<br>MORE NEW MEMBERS | GENDER DISTRIBUTION  MALE 28,154 (61.90%)  FEMALE 17,328 (38.10%) |  |       |
|-----------------------------|-----|---------------------------------------------------|-------------------------------------------------------------------|--|-------|
| DROPPED MEMBERS             |     |                                                   |                                                                   |  |       |
| DECEASED                    | 49  | CLICK HERE FOR CUMULATIVE                         | TOTAL FAMILY UNIT MEMBERS                                         |  | 7,356 |
| CLUB CANCELLED 24 OTHER 544 |     | MEMBERSHIP DATA                                   |                                                                   |  |       |
|                             |     |                                                   | FAMILY MEMBERS PAYING HALF DUES                                   |  | 3,826 |
| TOTAL                       | 617 |                                                   | DUES                                                              |  |       |